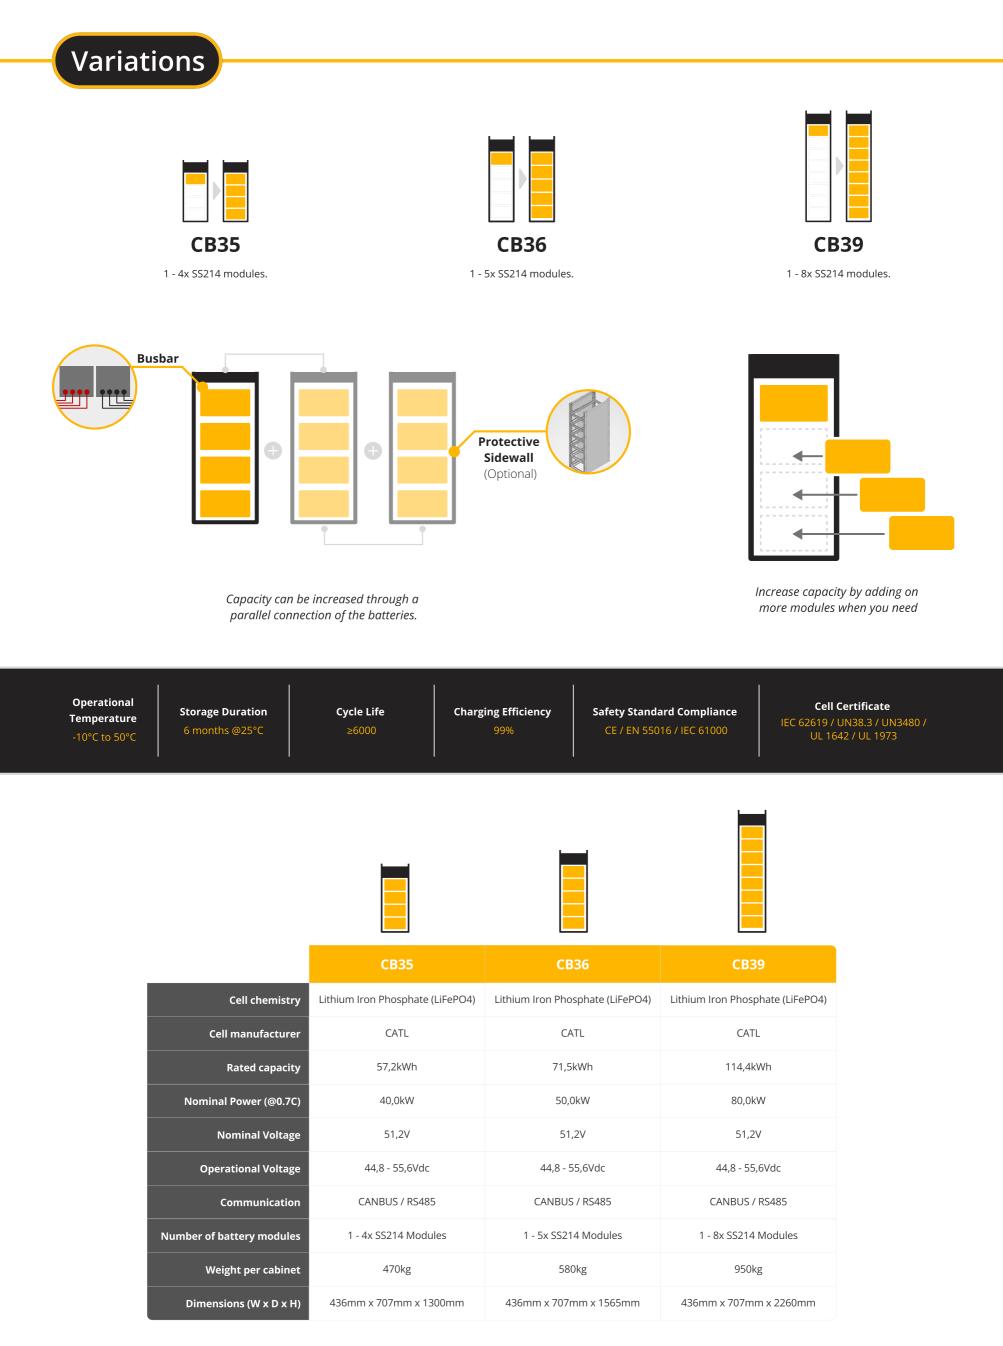

## Low Voltage Cabinets

Guarantee on Product Material & Workmanship

Energy Output Warranty

Our SS214 lithium iron phosphate battery system boasts a modular design. You can easily scale its capacity by connecting multiple units in parallel, making it ideal for various applications and enable you to use from 14,3kWh to 457,0kWh setup.

## Applications

| Off-Grid                                                                         | SS                        | SS214                            |  |
|----------------------------------------------------------------------------------|---------------------------|----------------------------------|--|
|                                                                                  | Cell Chemistry            | Lithium Iron Phosphate (LiFePO4) |  |
| Grid Tied                                                                        | Cell Manufacturer         | CATL                             |  |
| Charger Systems                                                                  | Rated Capacity            | 14,3kWh                          |  |
| Residential UPS Systems                                                          | Nominal Power @0.7C       | 10,0kW                           |  |
| <ul> <li>Commercial UPS Systems</li> <li>Low Voltage Battery Inverter</li> </ul> | Nominal Voltage           | 51,2V                            |  |
|                                                                                  | Operational Voltage       | 44,8 - 55,6Vdc                   |  |
|                                                                                  | Communication             | CANBUS / RS485                   |  |
|                                                                                  | Number of battery modules | 1                                |  |
|                                                                                  | Weight per module         | 118kg                            |  |
|                                                                                  | Dimensions (W x D x H)    | 675mm x 185mm x 605mm            |  |