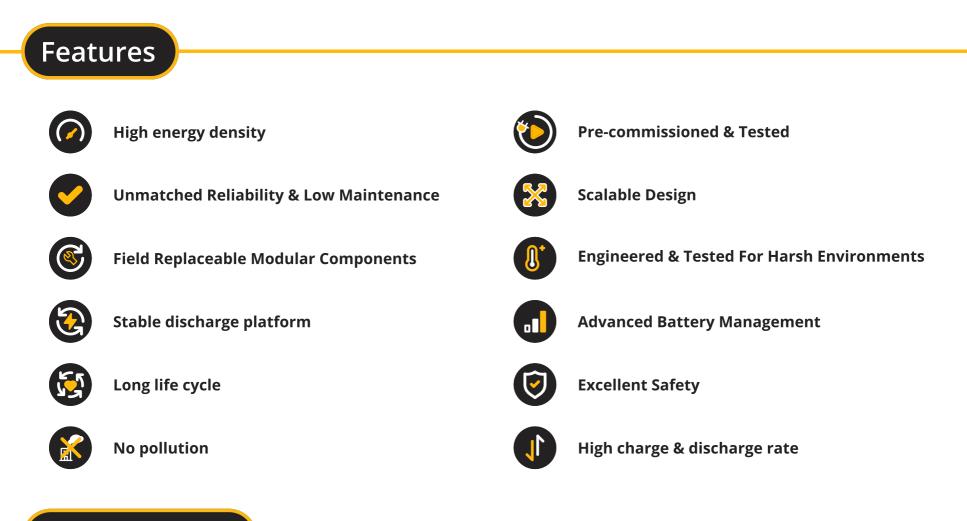

## Low Voltage Cabinets





Guarantee on Product Material & Workmanship



Energy Output Warranty



Our SS214 lithium iron phosphate battery system boasts a modular design. You can easily scale its capacity by connecting multiple units in parallel, making it ideal for various applications and enable you to use from 14,3kWh to 457,0kWh setup.



## Applications

| Off-Grid                                                                         | SS                        | SS214                            |  |
|----------------------------------------------------------------------------------|---------------------------|----------------------------------|--|
|                                                                                  | Cell Chemistry            | Lithium Iron Phosphate (LiFePO4) |  |
| Grid Tied                                                                        | Cell Manufacturer         | CATL                             |  |
| Charger Systems                                                                  | Rated Capacity            | 14,3kWh                          |  |
| Residential UPS Systems